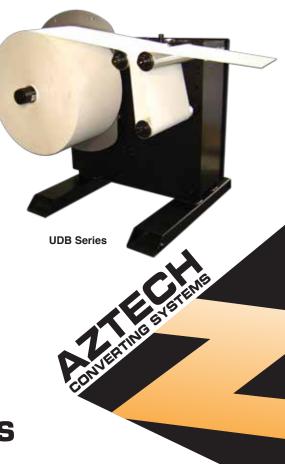

## **UDB/CMU** Series by AZTECH

Large Roll Unwind Modules

## **AZTECH...**Converting Your Success

The AzTech UDB/CMU Series of Large Roll Unwind Modules are an invaluable component for today's competitive and demanding printing and converting industry. The UDB/CMU Series with its brilliantly simple and versatile modular design has models available up to 20" (508mm) wide, are able to run in tandem with existing printing and converting equipment, require no tension adjustments, and may be equipped with an electronic web guide for precise web control.

- "Set and Forget" constant-tension web control
- Smooth acceleration and deceleration
- Compact Modular design for supreme versatility and mobility
- Models available up to 20" (508mm) wide
- Unwind roll diameter up to 40" (1016mm) O.D.
- Cantilevered or Cradled design
- Heavy duty dancer-activated Disc Brake
- Dual precision side plates and leveling feet for precise tram and leveling
- Pneumatically expanding 3" or 6" diameter unwind spindle
- May be configured in either web direction
- Optional Electronic Web Guide with Splice Table
- May be customized to precise specifications. Ask for details