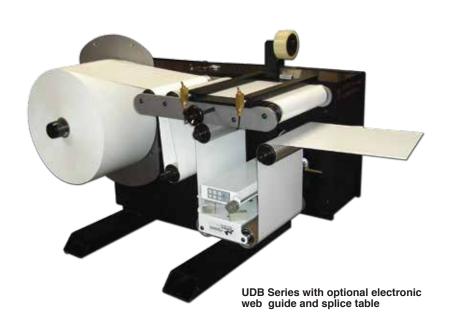

## **UDB/CMU** Series by AZTECH

Large Roll Unwind Modules

## **AZTECH...**Converting Your Success

The AzTech UDB/CMU Series of Large Roll Unwind Modules are an invaluable component for today's competitive and demanding printing and converting industry. The UDB/CMU Series with its brilliantly simple and versatile modular design has models available up to 20" (508mm) wide, are able to run in tandem with existing printing and converting equipment, require no tension adjustments, and may be equipped with an electronic web guide for precise web control.

- "Set and Forget" constant-tension web control
- Smooth acceleration and deceleration
- Compact Modular design for supreme versatility and mobility
- Models available up to 20" (508mm) wide
- Unwind roll diameter up to 40" (1016mm) O.D.
- Cantilevered or Cradled design
- Heavy duty dancer-activated Disc Brake
- Dual precision side plates and leveling feet for precise tram and leveling
- Pneumatically expanding 3" or 6" diameter unwind spindle
- May be configured in either web direction
- Optional Electronic Web Guide with Splice Table
- May be customized to precise specifications. Ask for details