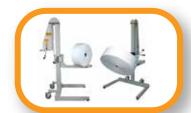

## **UDB/CMU** Series by AZTECH

Large Roll Unwind Modules

## **AZTECH...**Converting Your Success

The AzTech UDB/CMU Series of Large Roll Unwind Modules are an invaluable component for today's competitive and demanding printing and converting industry. The UDB/CMU Series with its brilliantly simple and versatile modular design has models available up to 20" (508mm) wide, are able to run in tandem with existing printing and converting equipment, require no tension adjustments, and may be equipped with an electronic web guide for precise web control.

- "Set and Forget" constant-tension web control
- Smooth acceleration and deceleration
- Compact Modular design for supreme versatility and mobility
- Models available up to 20" (508mm) wide
- Unwind roll diameter up to 40" (1016mm) O.D.
- Cantilevered or Cradled design
- Heavy duty dancer-activated Disc Brake
- Dual precision side plates and leveling feet for precise tram and leveling
- Pneumatically expanding 3" or 6" diameter unwind spindle
- May be configured in either web direction
- Optional Electronic Web Guide with Splice Table
- May be customized to precise specifications. Ask for details