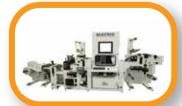

## **UDB/CMU** Series by AZTECH

Large Roll Unwind Modules

## **AZTECH...**Converting Your Success

The AzTech UDB/CMU Series of Large Roll Unwind Modules are an invaluable component for today's competitive and demanding printing and converting industry. The UDB/CMU Series with its brilliantly simple and versatile modular design has models available up to 20" (508mm) wide, are able to run in tandem with existing printing and converting equipment, require no tension adjustments, and may be equipped with an electronic web guide for precise web control.

- "Set and Forget" constant-tension web control
- Smooth acceleration and deceleration
- Compact Modular design for supreme versatility and mobility
- Models available up to 20" (508mm) wide
- Unwind roll diameter up to 40" (1016mm) O.D.
- Cantilevered or Cradled design
- Heavy duty dancer-activated Disc Brake
- Dual precision side plates and leveling feet for precise tram and leveling
- Pneumatically expanding 3" or 6" diameter unwind spindle
- May be configured in either web direction
- Optional Electronic Web Guide with Splice Table
- May be customized to precise specifications. Ask for details