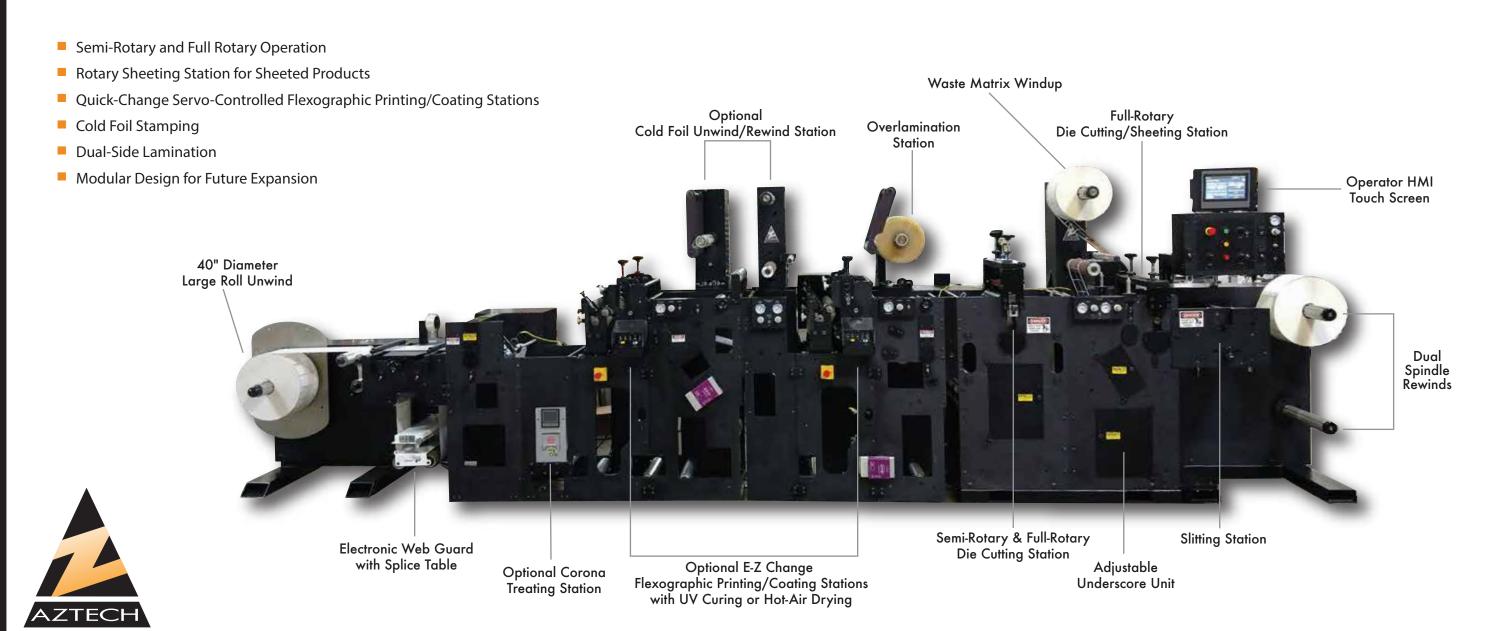

The Sigma Series High-Speed Precision Semi-Rotary Digital Label Finishing System by AZTECH is a full-featured modular system designed specifically to meet and exceed the need for high yield, fast turnaround production for today's digital label printing market. With the ability to make fast change overs, hold extremely tight registration and operate at speeds up to 175 feet/minute, the Sigma Series will prove to be an invaluable tool to support your company's future digital print growth.