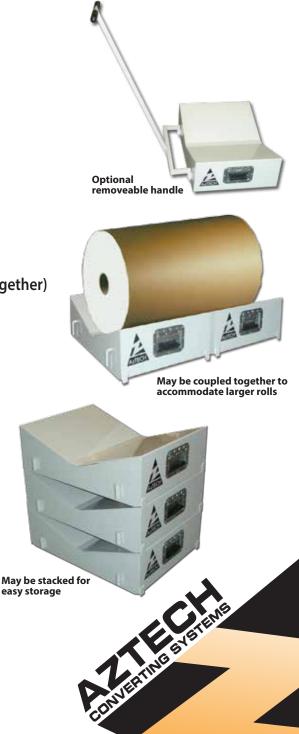

## **AZTECH...**Converting Your Success

The AzTech Roll-A-Coaster Series of cradled roll handling carts are designed to allow you to effortlessly transport roll material in any work environment. Each individual unit can handle up to 1500 lbs., may be coupled together to handle larger rolls, and with its heavy duty 360 degree casters and rigid welded steel construction, will provide years of safe dependable service.

- Cradled design to accommodate vertually any diameter roll material
- Smooth operation and easy maneuverability
- Rigid, all-steel construction
- Weighs less than 70 lbs.
- 25" long x 20" wide x 8.5" high
- Custom design and fabrication available