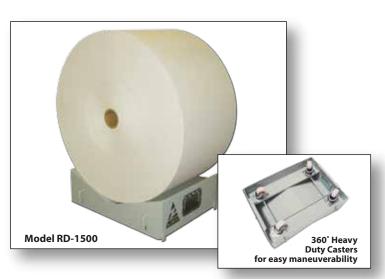

## Roll-A-Coaster Series by AZTECH

Cradled Roll Handling Cart

## **AZTECH...**Converting Your Success

The AzTech Roll-A-Coaster Series of cradled roll handling carts are designed to allow you to effortlessly transport roll material in any work environment. Each individual unit can handle up to 1500 lbs., may be coupled together to handle larger rolls, and with its heavy duty 360 degree casters and rigid welded steel construction, will provide years of safe dependable service.

- Cradled design to accommodate vertually any diameter roll material
- Smooth operation and easy maneuverability
- Rigid, all-steel construction
- Weighs less than 70 lbs.
- 25" long x 20" wide x 8.5" high
- Custom design and fabrication available