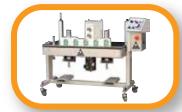

## Roll-A-Coaster Series by AZTECH

Cradled Roll Handling Cart

## **AZTECH...**Converting Your Success

The AzTech Roll-A-Coaster Series of cradled roll handling carts are designed to allow you to effortlessly transport roll material in any work environment. Each individual unit can handle up to 1500 lbs., may be coupled together to handle larger rolls, and with its heavy duty 360 degree casters and rigid welded steel construction, will provide years of safe dependable service.

- Cradled design to accommodate vertually any diameter roll material
- Smooth operation and easy maneuverability
- Rigid, all-steel construction
- Weighs less than 70 lbs.
- 25" long x 20" wide x 8.5" high
- Custom design and fabrication available