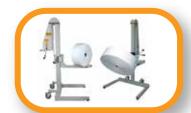

## Roll-A-Coaster Series by AZTECH

Cradled Roll Handling Cart

## **AZTECH...**Converting Your Success

The AzTech Roll-A-Coaster Series of cradled roll handling carts are designed to allow you to effortlessly transport roll material in any work environment. Each individual unit can handle up to 1500 lbs., may be coupled together to handle larger rolls, and with its heavy duty 360 degree casters and rigid welded steel construction, will provide years of safe dependable service.

- Cradled design to accommodate vertually any diameter roll material
- Smooth operation and easy maneuverability
- Rigid, all-steel construction
- Weighs less than 70 lbs.
- 25" long x 20" wide x 8.5" high
- Custom design and fabrication available