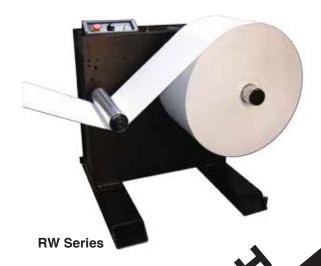

## RW Series by AZTECH

Large Roll Rewind Modules

## **AZTECH...**Converting Your Success

The AzTech RW Series of Large Roll Rewind Modules are an invaluable component for today's competitive and demanding printing and converting industry. The RW Series are available with constant torque, powered nip drive, or dancer-controlled constant tension giving them the ability to run in tandem with your existing printing and converting equipment

## **Features**

- Equipped with constant-torque, powered nip drive, or dancer-controlled constant tension
- Compact Modular design for supreme versatility and mobility
- Models available up to 20" (508mm) wide
- Finished roll diameters up to 40" (1016mm) O.D.
- Maximum web speeds up to 500 feet/minute (152 meters/minute)
- Dual precision side plates and leveling feet for precise tram and leveling
- Pneumatically expanding 3" or 6" diameter rewind spindle
- · Cantilevered or cradle design
- May be configured in either web direction
- May be customized to precise specifications. Ask for details