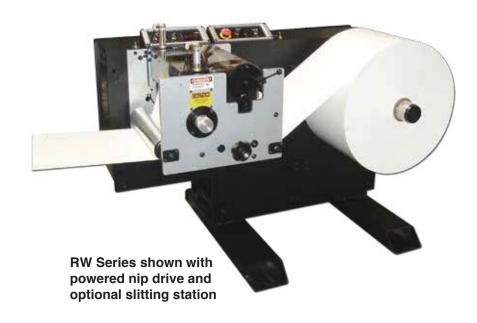

## RW Series by AZTECH

Large Roll Rewind Modules

## **AZTECH...**Converting Your Success

The AzTech RW Series of Large Roll Rewind Modules are an invaluable component for today's competitive and demanding printing and converting industry. The RW Series are available with constant torque, powered nip drive, or dancer-controlled constant tension giving them the ability to run in tandem with your existing printing and converting equipment

## **Features**

- Equipped with constant-torque, powered nip drive, or dancer-controlled constant tension
- Compact Modular design for supreme versatility and mobility
- Models available up to 20" (508mm) wide
- Finished roll diameters up to 40" (1016mm) O.D.
- Maximum web speeds up to 500 feet/minute (152 meters/minute)
- Dual precision side plates and leveling feet for precise tram and leveling
- Pneumatically expanding 3" or 6" diameter rewind spindle
- · Cantilevered or cradle design
- May be configured in either web direction
- May be customized to precise specifications. Ask for details