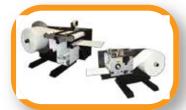

## **Features**

- Equipped with constant-torque, powered nip drive, or dancer-controlled constant tension
- Compact Modular design for supreme versatility and mobility
- Models available up to 20" (508mm) wide
- Finished roll diameters up to 40" (1016mm) O.D.
- Maximum web speeds up to 500 feet/minute (152 meters/minute)
- Dual precision side plates and leveling feet for precise tram and leveling
- Pneumatically expanding 3" or 6" diameter rewind spindle
- · Cantilevered or cradle design
- May be configured in either web direction
- May be customized to precise specifications. Ask for details