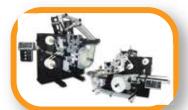

## **Features**

- Equipped with constant-torque, powered nip drive, or dancer-controlled constant tension
- Compact Modular design for supreme versatility and mobility
- Models available up to 20" (508mm) wide
- Finished roll diameters up to 40" (1016mm) O.D.
- Maximum web speeds up to 500 feet/minute (152 meters/minute)
- Dual precision side plates and leveling feet for precise tram and leveling
- Pneumatically expanding 3" or 6" diameter rewind spindle
- · Cantilevered or cradle design
- May be configured in either web direction
- May be customized to precise specifications. Ask for details