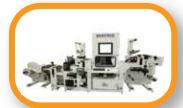

## RW Series by AZTECH

Large Roll Rewind Modules

## **AZTECH...**Converting Your Success

The AzTech RW Series of Large Roll Rewind Modules are an invaluable component for today's competitive and demanding printing and converting industry. The RW Series are available with constant torque, powered nip drive, or dancer-controlled constant tension giving them the ability to run in tandem with your existing printing and converting equipment