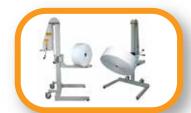

## RW Series by AZTECH

Large Roll Rewind Modules

## **Features**

- Equipped with constant-torque, powered nip drive, or dancer-controlled constant tension
- Compact Modular design for supreme versatility and mobility
- Models available up to 20" (508mm) wide
- Finished roll diameters up to 40" (1016mm) O.D.
- Maximum web speeds up to 500 feet/minute (152 meters/minute)
- Dual precision side plates and leveling feet for precise tram and leveling
- Pneumatically expanding 3" or 6" diameter rewind spindle
- · Cantilevered or cradle design
- May be configured in either web direction
- May be customized to precise specifications. Ask for details