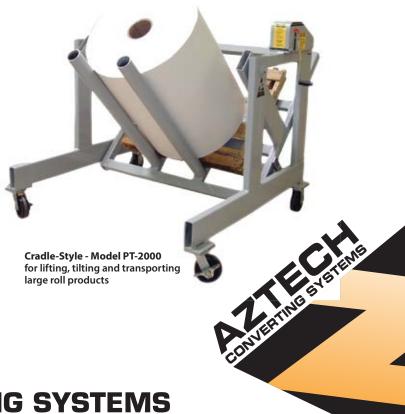

## Pal-A-Tilt 90° by AZTECH

Mobile Pallet and Large Roll Tilter

## **AZTECH...**Converting Your Success

The AzTech Pal-A-Tilt Series of Pallet and Large Roll Tilters, with models capable of lifting and tilting loads up to 3000 LBS., allows you to tilt your load or roll products a full 90 degrees. The Pal-A-Tilt with it's standard hydraulic rotation, is available with smooth heavy-duty wheels for easy maneuvering, and with its robust all-steel construction will provide year after year of safe dependable service.

- Reduces Workplace Injuries and Material Damage
- Heavy Duty Hydraulics for smooth effortless operation
- Capable of tilting loads up to 3000 lbs.
- Robust All-Steel Construction for extreme durability
- May be modified for your exact needs. Ask Salesman for details.