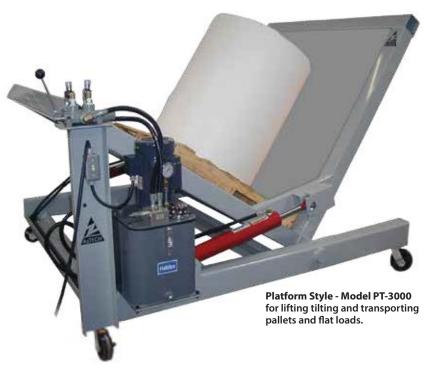

## Pal-A-Tilt 90° by AZTECH

Mobile Pallet and Large Roll Tilter

## **AZTECH...**Converting Your Success

The AzTech Pal-A-Tilt Series of Pallet and Large Roll Tilters, with models capable of lifting and tilting loads up to 3000 LBS., allows you to tilt your load or roll products a full 90 degrees. The Pal-A-Tilt with it's standard hydraulic rotation, is available with smooth heavy-duty wheels for easy maneuvering, and with its robust all-steel construction will provide year after year of safe dependable service.

- Reduces Workplace Injuries and Material Damage
- Heavy Duty Hydraulics for smooth effortless operation
- Capable of tilting loads up to 3000 lbs.
- Robust All-Steel Construction for extreme durability
- May be modified for your exact needs. Ask Salesman for details.