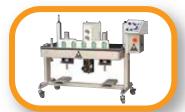

## Pal-A-Tilt 90° by AZTECH

Mobile Pallet and Large Roll Tilter

## **AZTECH...**Converting Your Success

The AzTech Pal-A-Tilt Series of Pallet and Large Roll Tilters, with models capable of lifting and tilting loads up to 3000 LBS., allows you to tilt your load or roll products a full 90 degrees. The Pal-A-Tilt with it's standard hydraulic rotation, is available with smooth heavy-duty wheels for easy maneuvering, and with its robust all-steel construction will provide year after year of safe dependable service.

- Reduces Workplace Injuries and Material Damage
- Heavy Duty Hydraulics for smooth effortless operation
- Capable of tilting loads up to 3000 lbs.
- Robust All-Steel Construction for extreme durability
- May be modified for your exact needs. Ask Salesman for details.