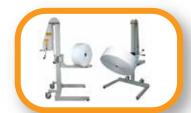

## Pal-A-Tilt 90° by AZTECH

Mobile Pallet and Large Roll Tilter

## **AZTECH...**Converting Your Success

The AzTech Pal-A-Tilt Series of Pallet and Large Roll Tilters, with models capable of lifting and tilting loads up to 3000 LBS., allows you to tilt your load or roll products a full 90 degrees. The Pal-A-Tilt with it's standard hydraulic rotation, is available with smooth heavy-duty wheels for easy maneuvering, and with its robust all-steel construction will provide year after year of safe dependable service.

- Reduces Workplace Injuries and Material Damage
- Heavy Duty Hydraulics for smooth effortless operation
- Capable of tilting loads up to 3000 lbs.
- Robust All-Steel Construction for extreme durability
- May be modified for your exact needs. Ask Salesman for details.