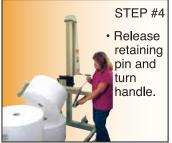

## AZTECH....Converting Your Success

The AzTech E-Z Tilt 600 Large Roll Tilt System, capable of lifting and tilting rolls up to 600 lbs., is a simple, inexpensive and effortless solution for lifting and tilting large and heavy roll products. Simply lower the 3-Inch Diameter Core boom into the roll core, lock into place, lift and tilt. Conversely, rolls are just as easily stored in horizontal position by reversing the procedure. The E-Z Tilt, with its robust all-steel construction and fully mechanical design, is an invaluable product that will provide your company years of safe and dependable service.