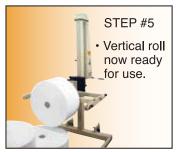

## AZTECH....Converting Your Success

The AzTech E-Z Tilt 600 Large Roll Tilt System, capable of lifting and tilting rolls up to 600 lbs., is a simple, inexpensive and effortless solution for lifting and tilting large and heavy roll products. Simply lower the 3-Inch Diameter Core boom into the roll core, lock into place, lift and tilt. Conversely, rolls are just as easily stored in horizontal position by reversing the procedure. The E-Z Tilt, with its robust all-steel construction and fully mechanical design, is an invaluable product that will provide your company years of safe and dependable service.