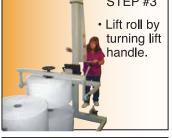

## AZTECH....Converting Your Success

The AzTech E-Z Tilt 600 Large Roll Tilt System, capable of lifting and tilting rolls up to 600 lbs., is a simple, inexpensive and effortless solution for lifting and tilting large and heavy roll products. Simply lower the 3-Inch Diameter Core boom into the roll core, lock into place, lift and tilt. Conversely, rolls are just as easily stored in horizontal position by reversing the procedure. The E-Z Tilt, with its robust all-steel construction and fully mechanical design, is an invaluable product that will provide your company years of safe and dependable service.