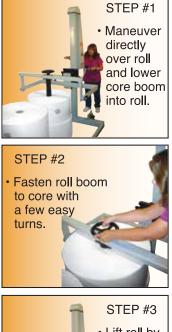

## AZTECH....Converting Your Success

The AzTech E-Z Tilt 600 Large Roll Tilt System, capable of lifting and tilting rolls up to 600 lbs., is a simple, inexpensive and effortless solution for lifting and tilting large and heavy roll products. Simply lower the 3-Inch Diameter Core boom into the roll core, lock into place, lift and tilt. Conversely, rolls are just as easily stored in horizontal position by reversing the procedure. The E-Z Tilt, with its robust all-steel construction and fully mechanical design, is an invaluable product that will provide your company years of safe and dependable service.