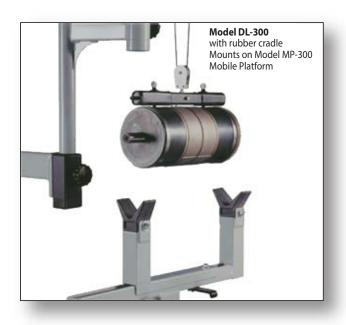

## **E-Z Hoist Series by AZTECH** Model DL300 Radial Die Lifter - 300 Lb Max Lift

## AZTECH....Converting Your Success

The AzTech E-Z Hoist Model DL-300, with 360-degree rotation and lift capacity of 300 lbs. allows you to safely load and unload dies and rollers eliminating expensive damage and avoiding personal injury. Utilizing the precision press mounts anywhere on your equipment, the E-Z Hoist can be easily removed and re-located for use, and when used with the MP-400 mobile platform, the E-Z Hoist can perform numerous tasks throughout your work environment.

- Reduces workplace back injuries and material damage
- Eliminates expensive die and roller damage
- Smooth and easy up and down movement
- Manual or Electric Lift
- Easy to install and remove
- Custom design and fabrication available