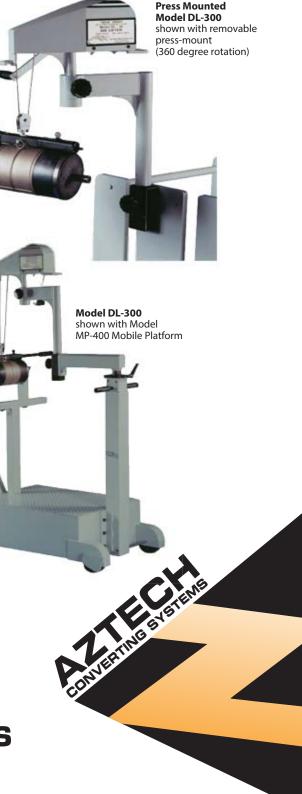

## **E-Z Hoist Series by AZTECH** Model DL300 Radial Die Lifter - 300 Lb Max Lift

## AZTECH....Converting Your Success

The AzTech E-Z Hoist Model DL-300, with 360-degree rotation and lift capacity of 300 lbs. allows you to safely load and unload dies and rollers eliminating expensive damage and avoiding personal injury. Utilizing the precision press mounts anywhere on your equipment, the E-Z Hoist can be easily removed and re-located for use, and when used with the MP-400 mobile platform, the E-Z Hoist can perform numerous tasks throughout your work environment.

- Reduces workplace back injuries and material damage
- Eliminates expensive die and roller damage
- Smooth and easy up and down movement
- Manual or Electric Lift
- Easy to install and remove
- Custom design and fabrication available