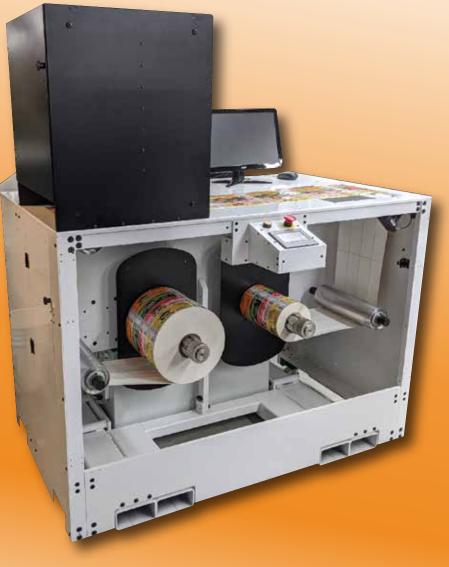

## **INSPECT THIS!**

The BDI Series by AZTECH is an ingenious Bi-Directional Inspection Rewinder designed to detect and place defects and blemishes in our printed materials. Extremely compact, simple to operate and affordable, the BDI Series may be equipped with virtually any camera inspection system and will prove itself to be an invaluable product for your company's future.

- Bi-Directional Operation
- Precision Servo Web Control
- Label and Increment Counter
- Ultrasonic Web Guide
- Load Cell Tension Control
- Adjustable Slitting Station
- Web Reverses Automatically to Precise Re-Work Location When Missing Label, Defect or Blemish is Detected