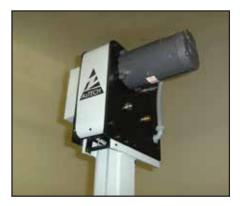

on all powered MH-800 and MH-1500 models

Heavy-Duty transmission standard Automatically activated safety brake to prevent load drop in event of cable breakage

Toe activated wheel safety brake to secure cart in desired position