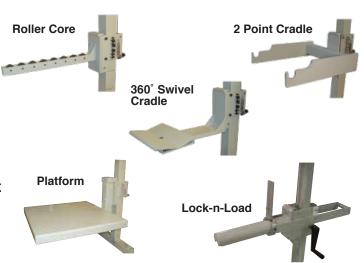

### **Available E-Z Change Attachments:**

E-Z Change attachments are easily installed and removed

Manually activated roll stop to prevent roll from falling off attachment

Easily load and remove rolls utilizing roller core attachment