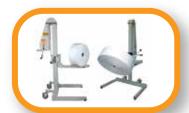

# RollRunner Series by AZTECH

Heavy-Duty and Versatile Mobile Roll Handling Carts

# RollRunner Series by AzTech

Heavy-Duty and Versatile Mobile Roll Handling Carts

The AzTech RollRunner Series of affordable, heavy-duty and versatile mobile roll handling carts have been an industry leader for over 20 years for transporting, loading and unloading rolls of material in numerous work environments. Capable of lifting up to 1500 lbs. (680 Kg) and utilizing a variety of E-Z change attachments, the RollRunner Series is simply an invaluable line of products that will significantly reduce workplace injuries and material damage. The RollRunner Series is available with either manual crank or powered lift, may be customized to your precise needs, and with its robust all-steel construction will provide years of safe and dependable service.

## **RollRunner Features:**

- Helps reduce workplace injuries and material damage
- Manual crank or powered lift
- Smooth and easy operation and maneuverability
- Utilizes various E-Z change attachments for supreme versatility
- Simple and inexpensive to maintain