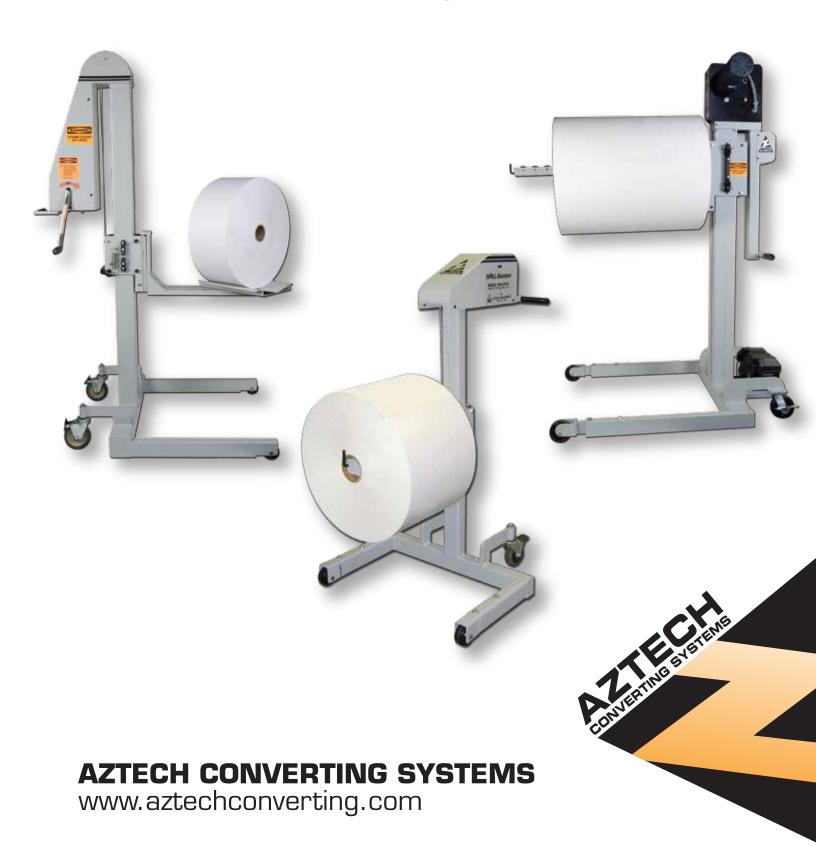

# RollRunner Series by AzTech

Heavy-Duty and Versatile Mobile Roll Handling Carts

The AzTech RollRunner Series of affordable, heavy-duty and versatile mobile roll handling carts have been an industry leader for over 20 years for transporting, loading and unloading rolls of material in numerous work environments. Capable of lifting up to 1500 lbs. (680 Kg) and utilizing a variety of E-Z change attachments, the RollRunner Series is simply an invaluable line of products that will significantly reduce workplace injuries and material damage. The RollRunner Series is available with either manual crank or powered lift, may be customized to your precise needs, and with its robust all-steel construction will provide years of safe and dependable service.

## **RollRunner Features:**

- Helps reduce workplace injuries and material damage
- Manual crank or powered lift
- Smooth and easy operation and maneuverability
- Utilizes various E-Z change attachments for supreme versatility
- Simple and inexpensive to maintain

### **Available E-Z Change Attachments:**

E-Z Change attachments are easily installed and removed

Manually activated roll stop to prevent roll from falling off attachment

Easily load and remove rolls utilizing roller core attachment