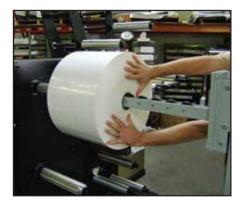

### **Available E-Z Change Attachments:**

E-Z Change attachments are easily installed and removed

Manually activated roll stop to prevent roll from falling off attachment

Easily load and remove rolls utilizing roller core attachment