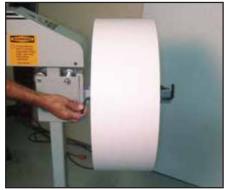

### **Available E-Z Change Attachments:**

E-Z Change attachments are easily installed and removed

Manually activated roll stop to prevent roll from falling off attachment

Easily load and remove rolls utilizing roller core attachment