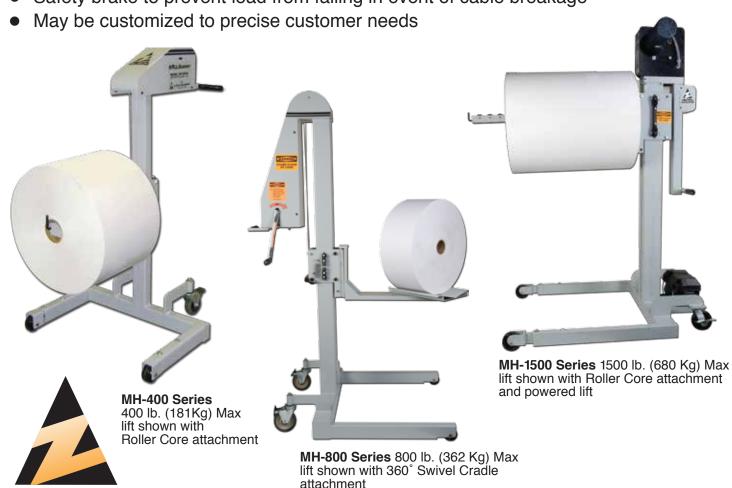

#### RollRunner MH-400 Series 400 lb. (181 Kg) max lift

MH-400A 39" (990mm) max vertical lift MH-400B 48" (1219mm) max vertical lift MH-400C 63" (1600mm) max vertical lift

#### RollRunner MH-800 Series 800 lb. (362 Kg) max lift

MH-800A 63" (1600mm) max vertical lift MH-800C 80" (2032mm) max vertical lift

#### RollRunner MH-1500 Series 1500 lb. (680 Kg) max lift

MH-1500A 48" (1219mm) max vertical lift MH-1500B 63" (1600mm) max vertical lift