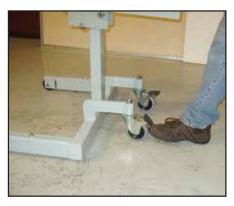

on all powered MH-800 and MH-1500 models

Heavy-Duty transmission standard Automatically activated safety brake to prevent load drop in event of cable breakage

Toe activated wheel safety brake to secure cart in desired position