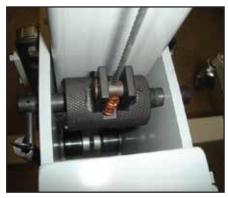

Safety brake to prevent load from falling in event of cable breakage

on all powered MH-800 and MH-1500 models

Heavy-Duty transmission standard Automatically activated safety brake to prevent load drop in event of cable breakage

Toe activated wheel safety brake to secure cart in desired position